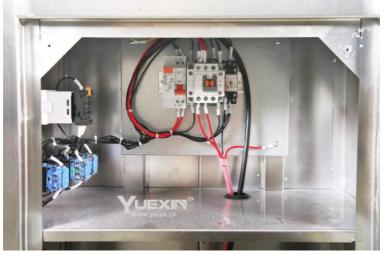

, the IPX3-4 Rain Spray Test Equipment is a reliable and efficient solution for conducting rainproof tests and water ingress evaluations. Its robust construction, precise controls, and user-friendly design make it an indispensable tool for ensuring product quality and compliance with industry standards.

Whether you are testing electronic devices, outdoor equipment, lighting fixtures, or automotive components, the IPX3-4 Rain Spray Test Equipment offers the performance and accuracy you need to validate the waterproof capabilities of your products effectively. Invest in the IPX3-4 Rain Spray Test Equipment today to enhance the reliability and durability of your products, meet regulatory requirements, and exceed customer expectations for waterproof performance.

#### **Details:**



Filter



Circuit

#### Features:

Product Name: IPX3-4 Rain Spray Test Equipment

Service Environment: Rain, Splash Water Applied Scenarios: Rain, Splash Water

Name Of Commodity: Rain Spray Test Equipment

IP Code: IPX3 IPX4

Experimental Scenarios: Rain / Splash Water

#### **Technical Parameters:**

| Power Supply           | 220V/50Hz                 |
|------------------------|---------------------------|
| Ip Rating              | IPX3-4                    |
| Ip Code                | IPX3 IPX4                 |
| Applied Scenarios      | Rain, Splash Water        |
| Spray Method           | Side Spray                |
| Experimental Scenarios | Rain / Splash Water       |
| Operation Scenarios    | Rain, Splash Water        |
| Name Of Commodity      | Rain Spray Test Equipment |
| Servic