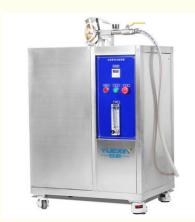

## **IPX3-4 Water Spraying Test Device for Harsh Environments**

## **Product Description:**

The IPX3-4 Rain Spray Test Equipment is a high-quality testing device designed for assessing the ingress protection of products against rain and splash water according to IPX3 and IPX4 standards. This advanced equipment operates on a power supply of 220V/50Hz, ensuring reliable and consistent performance.

Key Features of the IPX3-4 Rain Spray Test Equipment:

IP Rating: IPX3-4
IP Code: IPX3 IPX4
Power Supply: 220V/50Hz

Applied Scenarios: Rain, Splash Water Viewing Window: Tempered Glass

Overall, the IPX3-4 Rain Spray Test Equipment is a reliable and efficient solution for conducting rainproof tests and water ingress evaluations. Its robust construction, precise controls, and user-friendly design make it an indispensable tool for ensuring product quality and compliance with industry standards.