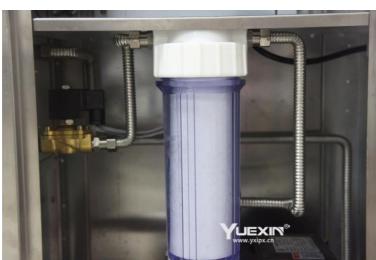

s

Overall, the IPX3-4 Rain Spray Test Equipment is a reliable and efficient solution for conducting rainproof tests and water ingress evaluations. Its robust construction, precise controls, and user-friendly design make it an indispensable tool for ensuring product quality and compliance with industry standards.

Whether you are testing electronic devices, outdoor equipment, lighting fixtures, or automotive components, the IPX3-4 Rain Spray Test Equipment offers the performance and accuracy you need to validate the waterproof capabilities of your products effectively. Invest in the IPX3-4 Rain Spray Test Equipment today to enhance the reliability and durability of your products, meet regulatory requirements, and exceed customer expectations for waterproof performance.

#### **Details:**



Filter



Circuit

#### Features:

Product Name: IPX3-4 Rain Spray Test Equipment

Service Environment: Rain, Splash Water Applied Scenarios: Rain, Splash Water

Name Of Commodity: Rain Spray Test Equipment

IP Code: IPX3 IPX4

Experimental Scenarios: Rain / Splash Water

#### **Technical Parameters:**

| Power Supply           | 220V/50Hz                 |
|------------------------|---------------------------|
| Ip Rating              | IPX3-4                    |
| Ip Code                | IPX3 IPX4                 |
| Applied Scenarios      | Rain, Splash Water        |
| Spray Method           | Side Spray                |
| Experimental Scenarios | Rain / Splash Water       |
| Operation Scenarios    | Rain, Splash Water        |
| Name Of Commodity      | Rain Spray Test Equipment