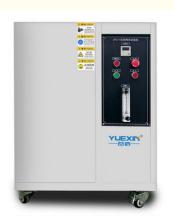

## **IPX3-4 Rain Spray Test Equipment for Rainfall Environment**

# **Product Description:**

The IPX3-4 Rain Spray Test Equipment is a versatile testing device designed for evaluating the waterproof performance of various products under rain and splash water conditions. With its IPX3 and IPX4 rating, this equipment is suitable for testing products that need to withstand water ingress in different scenarios.

Featuring a user-friendly 7-inch PLC touch screen controller, this IPX3-4 waterproof test equipment offers easy operation and precise control during testing procedures. The touch screen interface allows for convenient settings adjustments and real-time monitoring of the testing parameters.