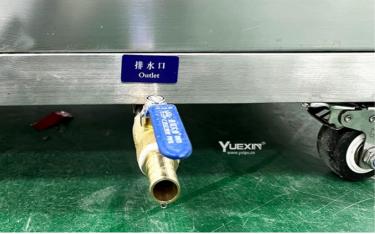

ility of their products under varying environmental conditions.

Equipped with a power supply of 220V/50Hz, this IPX3-4 raindrop spray testing device is suitable for use in different industrial settings and testing laboratories. Its robust construction and reliable performance make it a valuable tool for conducting waterproof tests on a wide range of products.

Overall, the IPX3-4 Rain Spray Test Equipment is an essential testing instrument for evaluating the waterproof capabilities of products exposed to rain and splash water. With its IPX3 and IPX4 rating, user-friendly controller, and versatile applications, this equipment provides accurate and consistent results for manufacturers seeking to enhance the water resistance of their products.

#### **Details:**



Water Inlet and overflow



Outlet

#### **Features:**

Product Name: IPX3-4 Rain Spray Test Equipment

Ip Code: IPX3 IPX4

Operation Scenarios: Rain, Splash Water

Spray Method: Side Spray

Working Scenarios: Rain, Splash Water Viewing Window: Tempered Glass

#### **Technical Parameters:**

| Working Scenarios   | Rain, Splash Water |
|---------------------|--------------------|
| Spray Method        | Side Spray         |
| Applied Scenarios   | Rain, Splash Water |
| Service Environment | Rain, Splash Water |
| lp Rating           | IPX3-4             |
| Viewing Window      | Tempered Glass     |
| Power Supply        | 220V/50Hz          |
| Test Method         | Spray Nozzle       |
| Ip Code             | IPX3 IPX4          |
| Operation Scenarios | Rain, Splash Water |

### **Applications:**

YueXin IPX3-4