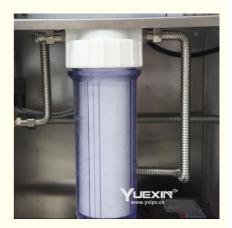

# IPX3 IPX4 Rain Spray Test Equipment for Efficient Waterproof Performance

# **Basic Information**

Brand Name: YueXin

Certification: CE Certification
 Model Number: YX-IPX34AS-03

 Minimum Order Quantity:

· Packaging Details:

1 Pcs

• Price: Us

Usd+20000-50000+pcs
Wooden Box Package

Delivery Time: 30-45 Days

• Payment Terms: T/T

• Supply Ability: 100+pcs+30



# **Product Specification**

• Test Method: Spray Nozzle

Applied Scenarios: Rain、Splash Water

Spray Method: Side SprayIp Code: IPX3 IPX4Power Supply: 220V/50Hz

Experimental Scenarios: Rain / Splash Water
 Operation Scenarios: Rain Splash Water
 Viewing Window: Tempered Glass

Highlight: IPX4 Rain Spray Test Equipment,
 IPX3 Rain Spray Test Equipment



# More Images





## **IPX3-4 Rain Spray Test Equipment for Rainfall Environment**

# **Product Description:**

The IPX3-4 Rain Spray Test Equipment is a versatile testing device designed for evaluating the waterproof performance of various products under rain and splash water conditions. With its IPX3 and IPX4 rating, this equipment is suitable for testing products that need to withstand water ingress in different scenarios.

Featuring a user-friendly 7-inch PLC touch screen controller, this IPX3-4 waterproof test equipment offers easy operation and precise control during testing procedures. The touch screen interface allows for convenient settings adjustments and real-time monitoring of the testing parameters.

Whether simulating a light rain or a more intense rain shower, this IPX3-4