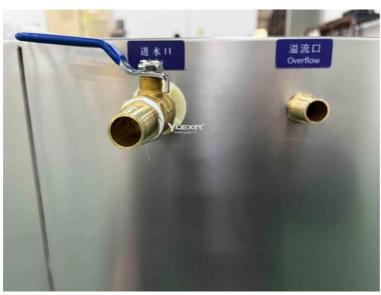

ensure the quality and durability of their products under varying environmental conditions.

Equipped with a power supply of 220V/50Hz, this IPX3-4 raindrop spray testing device is suitable for use in different industrial settings and testing laboratories. Its robust construction and reliable performance make it a valuable tool for conducting waterproof tests on a wide range of products.

Overall, the IPX3-4 Rain Spray Test Equipment is an essential testing instrument for evaluating the waterproof capabilities of products exposed to rain and splash water. With its IPX3 and IPX4 rating, user-friendly controller, and versatile applications, this equipment provides accurate and consistent results for manufacturers seeking to enhance the water resistance of their products.

#### **Details:**



Water Inlet and overflow



Outlet

#### **Features:**

Product Name: IPX3-4 Rain Spray Test Equipment

Ip Code: IPX3 IPX4

Operation Scenarios: Rain, Splash Water

Spray Method: Side Spray

Working Scenarios: Rain, Splash Water Viewing Window: Tempered Glass

#### **Technical Parameters:**

| Working Scenarios   | Rain, Splash Water |
|---------------------|--------------------|
| Spray Method        | Side Spray         |
| Applied Scenarios   | Rain, Splash Water |
| Service Environment | Rain, Splash Water |
| lp Rating           | IPX3-4             |
| Viewing Window      | Tempered Glass     |
| Power Supply        | 220V/50Hz          |
| Test Method         | Spray Nozzle       |
| Ip Code             | IPX3 IPX4          |
| Operation Scenarios | Rain, Splash Water |

### **App