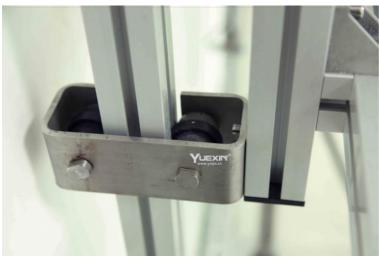

iable performance make it a trusted choice for laboratories, production facilities, and research institutions seeking accurate and consistent waterproof testing capabilities.

Overall, the IPX1-2 Water Drip Test Equipment is a valuable tool for assessing the water dripping proof properties of products, ensuring they meet the required standards for protection against water ingress. With its durable stainless steel construction, precise testing capabilities, and user-friendly design, this equipment offers a reliable solution for conducting IPX1-2 rain drip tests with confidence and accuracy.

#### Features:

Product Name: IPX1-2 Water Drip Test Equipment

Drip Volume: 1-2 Mm/min Drip Distance: 200 Mm Protection Level: IPX1-2 Features: Waterproof Test Display: Touch Screen

### **Details:**



Pulley



Screw

#### **Technical Parameters:**

| Rotating Speed        | 1-5 Rounds Per Minute |
|-----------------------|-----------------------|
| IP Grade              | IPX12                 |
| Protection Level      | IPX1-2                |
| Test Time             | 10 Minutes            |
| Drip Distance         | 200 mm                |
| Material              | Stainless Steel       |
| Test Chamber Material | Stainless Steel       |
| Display               | Touch Screen          |
| Features              | Waterproof Test       |
| Drip Volume           | 1-2 mm/min            |

## **Applications:**

The YUEXIN IPX1-2 Water Dripping Proof Tester is a versatile piece of equipment ideal for various product application occasions and scenarios. With its origin in Guangdong, Chi