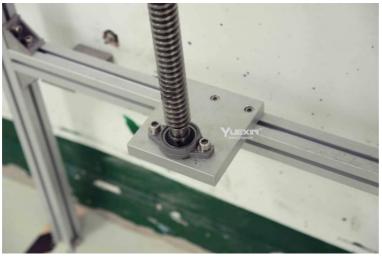

ormance make it a trusted choice for laboratories, production facilities, and research institutions seeking accurate and consistent waterproof testing capabilities.

Overall, the IPX1-2 Water Drip Test Equipment is a valuable tool for assessing the water dripping proof properties of products, ensuring they meet the required standards for protection against water ingress. With its durable stainless steel construction, precise testing capabilities, and user-friendly design, this equipment offers a reliable solution for conducting IPX1-2 rain drip tests with confidence and accuracy.

#### Features:

Product Name: IPX1-2 Water Drip Test Equipment

Drip Volume: 1-2 Mm/min Drip Distance: 200 Mm Protection Level: IPX1-2 Features: Waterproof Test Display: Touch Screen

### **Details:**



Pulley



Screw

#### **Technical Parameters:**

| Rotating Speed        | 1-5 Rounds Per Minute |
|-----------------------|-----------------------|
| IP Grade              | IPX12                 |
| Protection Level      | IPX1-2                |
| Test Time             | 10 Minutes            |
| Drip Distance         | 200 mm                |
| Material              | Stainless Steel       |
| Test Chamber Material | Stainless Steel       |
| Display               | Touch Screen          |
| Features              | Waterproof Test       |
| Drip Volume           | 1-2 mm/min            |

## **Applications:**

The YUEXIN IPX1-2 Water Dripping Proof Tester is a versatile piece of equipment ideal for various product application occasions and scenarios. With its origin in Guangdong, China, this d