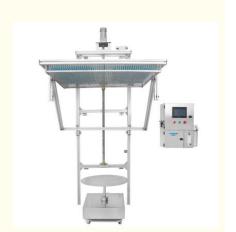

## Touch Screen IPX1-2 Waterproof Apparatus Drip Volume 1-2 Mm/min

#### Features:

Product Name: IPX1-2 Water Drip Test Equipment

Drip Volume: 1-2 Mm/min Drip Distance: 200 Mm Protection Level: IPX1-2 Features: Waterproof Test Display: Touch Screen

#### **Technical Parameters:**

| Rotating Speed        | 1-5 Rounds Per Minute |
|-----------------------|-----------------------|
| IP Grade              | IPX12                 |
| Protection Level      | IPX1-2                |
| Test Time             | 10 Minutes            |
| Drip Distance         | 200 mm                |
| Material              | Stainless Steel       |
| Test Chamber Material | Stainless Steel       |
| Display               | Touch Screen          |
| Features              | Waterproof Test       |
| Drip Volume           | 1-2 mm/min            |