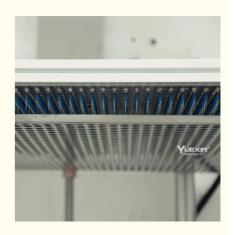

# **IPX1 IPX2 Water Drip Test Equipment Highly efficient** waterproofing

# **Basic Information**

• Brand Name: YUEXIN

· Certification: ISO 20653:2013, DIN 40050-9:1993,

IEC60529:2013, VW 80000:2017

• Model Number: YX-IPX12C-800

• Minimum Order

Quantity:

1 Piece

Usd+20000-50000+pcs • Price: • Packaging Details: Wooden Box Package

• Delivery Time: 30-45 Days

• Payment Terms: T/T

· Supply Ability: 100+pcs+30



# **Product Specification**

• Features: Waterproof Test

• Test Time: 10 Minutes • Test Method: **Drip Test** IPX1-2 • Protection Level:

· Display: Touch Screen Material: Stainless Steel • Drip Volume: 1-2 Mm/min 200 Mm • Drip Distance:



# More Images





# **Product Description**

#### **IPX1-2 Water Drip Test Equipment Protection Level IPX12**

#### **Product Description:**

The IPX1-2 Waterproof Drip Testing Machine is a top-of-the-line equipment designed for efficiently conducting water drip tests according to IPX1 and IPX2 standards. This advanced Water Drip Environmental Chamber IPX1 IPX2 is equipped with cutting-edge technology to ensure accurate and reliable results.

The primary test method utilized by this machine is the Drip Test, a widely recognized procedure for assessing the waterproof capabilities of various devices and products. With a test time of 10 minutes, the IPX1-2 Waterproof Drip Testing Machine allows for thorough evaluation of a product's resistance to water ingress under controlled conditions.