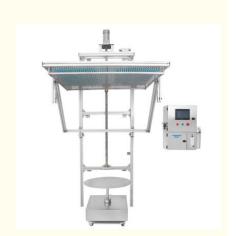

# **IPX1 IPX2 Water Drip Test Equipment Highly efficient** waterproofing

# **Product Specification**

• Features: Waterproof Test

• Test Time: 10 Minutes • Test Method: **Drip Test** IPX1-2 • Protection Level:

· Display: Touch Screen Material: Stainless Steel • Drip Volume: 1-2 Mm/min 200 Mm • Drip Distance:

#### **IPX1-2 Water Drip Test Equipment Protection Level IPX12**

#### **Technical Parameters:**

| Display          | Touch Screen          |
|------------------|-----------------------|
| Test Method      | Drip Test             |
| Rotating Speed   | 1-5 Rounds Per Minute |
| Drip Volume      | 1-2 Mm/min            |
| Protection Level | IPX1-2                |
| IP Grade         | IPX12                 |
| Test Time        | 10 Minutes            |
| Material         | Stainless Steel       |
| Drip Distance    | 200 Mm                |
| Features         | Waterproof Test       |