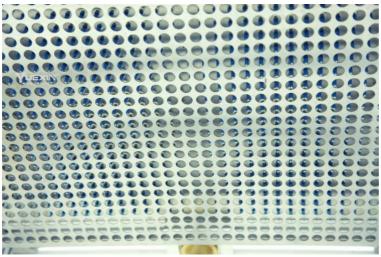

#### **Details:**

Protective cover

Fixing screw

#### Features:

Product Name: IPX1-2 Water Drip Test Equipment

Features: Waterproof Test Drip Volume: 1-2 mm/min Test Method: Drip Test Protection Level: IPX1-2 IP Grade: IPX12