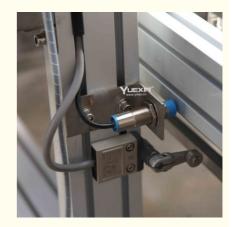

# Liftable IPX1-2 Waterproof Drip Testing Machine for Drip Volume 1-2 Mm/min

# **Basic Information**

Brand Name: YUEXIN

 Certification: ISO 20653:2013, DIN 40050-9:1993, IEC60529:2013, VW 80000:2017

Model Number: YX-IPX12AE-1600

Minimum Order

Quantity:

1 Piece

Price: Usd+20000-50000+pcs
 Packaging Details: Wooden Box Package

• Delivery Time: 30-45 Days

• Payment Terms: T/T

• Supply Ability: 100+pcs+30



# **Product Specification**

• Features: Waterproof Test

Protection Level: IPX1-2
Drip Distance: 200 Mm
Ip Grade: IPX12
Test Time: 10 Minutes
Test Method: Drip Test
Test Chamber Material: Stainless Steel

• Drip Volume: 1-2 Mm/min



# More Images





# **Product Description**

## **IPX1-2 Waterproof Drip Testing Machine With 1-5 Rounds Per Minute**

# **Product Description:**

Specifically engineered for drip testing, this IPX1-2 Drip Protection Test Device ensures accurate and consistent results by simulating water drips at a distance of 200 mm. The drip distance of 200 mm is a crucial parameter in determining the product's waterproof capabilities and adherence to IPX1-2 standards.

One of the key features of this IPX1-2 Water Drip Test Equipment is its focus on waterproof testing, making it an essential tool for manufacturers, quality control departments, and regulatory bodies seeking to verify the water resistance of various products. By subjecting products to controlled water drips, users can assess their perfo