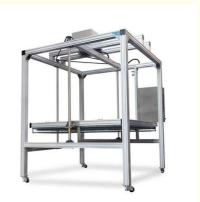

# **Details:**

Drip board

control panel

#### **Technical Parameters:**

| Drip Distance         | 200 mm                |
|-----------------------|-----------------------|
| Test Chamber Material | Stainless Steel       |
| Display               | Touch Screen          |
| Drip Volume           | 1-2 mm/min            |
| Test Time             | 10 minutes            |
| Test Method           | Drip Test             |
| Rotating Speed        | 1-5 Rounds Per Minute |
| IP Grade              | IPX12                 |
| Material              | Stainless Steel       |
| Protection Level      | IPX1-2                |