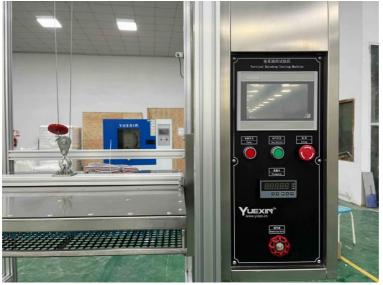

# **Details:**

Drip board

control panel

#### Features:

Product Name: IPX1-2 Water Drip Test Equipment

Test Time: 10 Minutes Protection Level: IPX1-2 Test Method: Drip Test IP Grade: IPX12 Display: Touch Screen