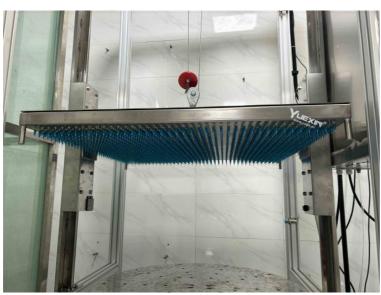

# **Details:**

Drip board

control panel

#### **Technical Parameters:**

| Drip Distance         | 200 mm                |
|-----------------------|-----------------------|
| Test Chamber Material | Stainless Steel       |
| Display               | Touch Screen          |
| Drip Volume           | 1-2 mm/min            |
| Test Time             | 10 minutes            |
| Test Method           | Drip Test             |
| Rotating Speed        | 1-5 Rounds Per Minute |
| IP Grade              | IPX12                 |
| Material              | Stainless Steel       |
| Protection Level      | IPX1-2                |