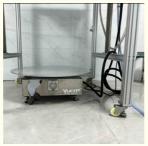

# Liftable IPX1-2 Waterproof Drip Testing Machine for Drip Volume 1-2 Mm/min

# **Basic Information**

Brand Name: YUEXIN

 Certification: ISO 20653:2013, DIN 40050-9:1993, IEC60529:2013, VW 80000:2017

Model Number: YX-IPX12AE-1600

Minimum Order

Quantity:

1 Piece

Price: Usd+20000-50000+pcs
 Packaging Details: Wooden Box Package

• Delivery Time: 30-45 Days

• Payment Terms: T/T

• Supply Ability: 100+pcs+30



# **Product Specification**

• Features: Waterproof Test

Protection Level: IPX1-2
Drip Distance: 200 Mm
Ip Grade: IPX12
Test Time: 10 Minutes
Test Method: Drip Test
Test Chamber Material: Stainless Steel

• Drip Volume: 1-2 Mm/min



# More Images





# **Product Description**

## **IPX1-2 Waterproof Drip Testing Machine With 1-5 Rounds Per Minute**

# **Product Description:**

Specifically engineered for drip testing, this IPX1-2 Drip Protection Test Device ensures accurate and consistent results by simulating water drips at a distance of 200 mm. The drip distance of 200 mm is a crucial parameter in determining the product's waterproof capabilities and adherence to IPX1-2 standards.

One of the key features of this IPX1-2 Water Drip Test Equipment is its focus on waterproof testing, making it an essential tool for manufacturers, quality control departments, and regulatory bodies seeking to verify the water resistance of various products. By subjecting products to controlled water drips, users can assess their performance under differ