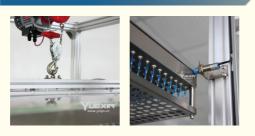

# Product Specification

| Distance Between Nozzles: | 20mm                                                                       |
|---------------------------|----------------------------------------------------------------------------|
| Ip Grade:                 | IPX12                                                                      |
| Turntable Tilt:           | 0°or 15°                                                                   |
| Drip Volume:              | 1mm/min                                                                    |
| Test Time:                | 10 Minutes                                                                 |
| Test Method:              | Drip Test                                                                  |
| Material:                 | Stainless Steel                                                            |
| Test Standard:            | IEC 60529                                                                  |
| • Highlight:              | IPX1-2 Water Drip Test Equipment,<br>20mm Nozzle Water Drip Test Equipment |

### Details:

turntable

safety shield