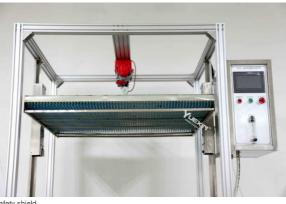

### Details:

turntable

safety shield

### **Technical Parameters:**

| Control System           | PLC           |
|--------------------------|---------------|
| Power Supply             | AC 220V, 50Hz |
| Test Time                | 10 Minutes    |
| Distance Between Nozzles | 20mm          |
| IP Grade                 | IPX12         |
| Drip Volume              | 1mm/min       |
| Test Method              | Drip Test     |
| Test Standard            | IEC 60529     |
| Turntable Tilt           | 0°or 15°      |
| Display                  | Touch Screen  |