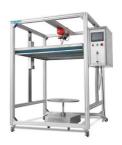

### Details:

turntable

safety shield

# Product Specification

| Distance Between Nozzles: | 20mm                                                                       |
|---------------------------|----------------------------------------------------------------------------|
| Ip Grade:                 | IPX12                                                                      |
| Turntable Tilt:           | 0°or 15°                                                                   |
| Drip Volume:              | 1mm/min                                                                    |
| Test Time:                | 10 Minutes                                                                 |
| Test Method:              | Drip Test                                                                  |
| Material:                 | Stainless Steel                                                            |
| Test Standard:            | IEC 60529                                                                  |
| • Highlight:              | IPX1-2 Water Drip Test Equipment,<br>20mm Nozzle Water Drip Test Equipment |