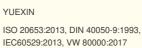

### Details:

turntable

safety shield

### **Technical Parameters:**

| Control System           | PLC           |
|--------------------------|---------------|
| Power Supply             | AC 220V, 50Hz |
| Test Time                | 10 Minutes    |
| Distance Between Nozzles | 20mm          |
| IP Grade                 | IPX12         |
| Drip Volume              | 1mm/min       |
| Test Method              | Drip Test     |
| Test Standard            | IEC 60529     |
| Turntable Tilt           | 0°or 15°      |
| Display                  | Touch Screen  |