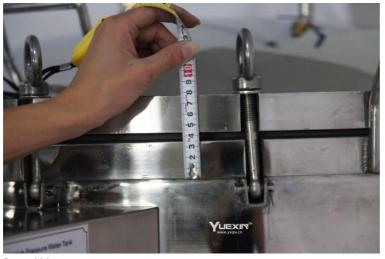

#### **Product Photos:**

control panel

flange thickness

for more products please visit us on raintestchambers.com

Product Name: IPX7-8 Water Immersion Test Equipment Glass Material: Toughened Glass Opening method: Cylinder Cover Test Time: ≥30 Minutes Product Description: Water Immersion Test Chamber Type: Button Type