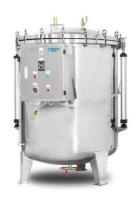

# **Product Specification**

| Test Time:           | ≥30 Minutes                                                                                                                 |
|----------------------|-----------------------------------------------------------------------------------------------------------------------------|
| Product Description: | Water Immersion Test Chamber                                                                                                |
| Waterproof Level:    | IPX7-8                                                                                                                      |
| • Type:              | Button Type                                                                                                                 |
| Capacity:            | 940L                                                                                                                        |
| Pressure Range:      | 0-300 KPa                                                                                                                   |
| Power:               | 100W                                                                                                                        |
| Test Depth:          | 30m                                                                                                                         |
| Glass Material:      | Toughened Glass                                                                                                             |
| • Highlight:         | Precise Water Immersion Test Equipment,<br>100W Water Immersion Test Equipment,<br>30 Minute Water Immersion Test Equipment |

#### **Product Description:**

The IPX7-8 Water Immersion Test Equipment is a cutting-edge product designed to meet the needs of various industries requiring precise and reliable immersion testing. With a power rating of 100W, this immersion soaking test chamber is equipped to handle rigorous testing procedures with ease.

#### **Technical Parameters:**

| Test Time           | ≥30 Minutes                  |
|---------------------|------------------------------|
| Test Depth          | 30m                          |
| Product Description | Water Immersion Test Chamber |
| Туре                | Button Type                  |
| Glass Material      | Toughened Glass              |
| Waterproof Level    | IPX7-8                       |
| Power               | 100W                         |
| Opening method      | Cylinder Cover               |
| Pressure Range      | 0-300 KPa                    |