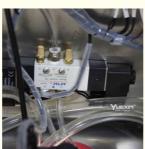

#### **Product Photos:**

control panel

flange thickness

for more products please visit us on raintestchambers.com

Product Name: IPX7-8 Water Immersion Test Equipment Glass Material: Toughened Glass Opening method: Cylinder Cover Test Time: ≥30 Minutes Product Description: Water Immersion Test Chamber Type: Button Type