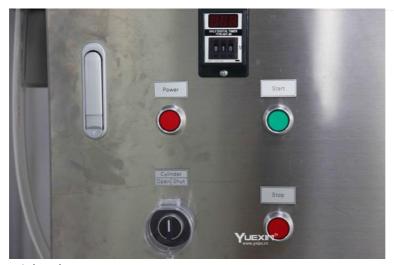

#### **Product Photos:**

control panel

flange thickness

for more products please visit us on raintestchambers.com

Product Name: IPX7-8 Water Immersion Test Equipment Glass Material: Toughened Glass Opening method: Cylinder Cover Test Time: ≥30 Minutes Product Description: Water Immersion Test Chamber Type: Button Type