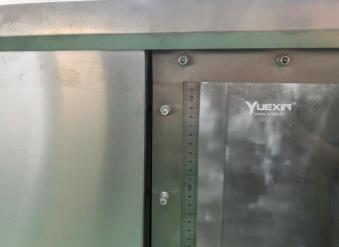

The external toughened glass window is convenient for users to observe the test situation. There is a stainless steel ruler attached to the outside of the box, which can visually see the current water level.

#### The main Technical data:

| Item                                   | Specification                  |
|----------------------------------------|--------------------------------|
| Water depth range                      | 0-1100mm                       |
| Water level display mode               | Steel ruler, horizontal visual |
| Steel Ruler Accuracy                   | 1mm                            |
| Window size                            | Approx W200×H1100mm            |
| Window thickness                       | 12mm                           |
| Horizontal movement <sup>4</sup> range | ≤500mm                         |