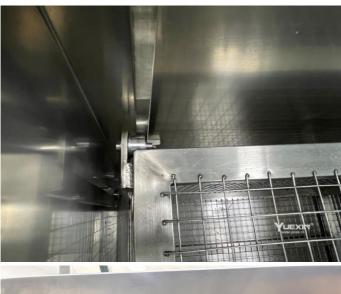

There is a mobile lifting device on the top, which can lower the hanging basket to the outside and below the box. After the sample is installed, it can be moved into the box. There is no need for the user to lift and place the sample, which reduces the difficulty of taking and placing the sample.

The chassis is made of 304 stainless steel, which is firm and durable. The double-layer structure is adopted, and the inner layer is welded with reinforcing ribs to ensure the reliability of the water tank.

The external toughened glass window is convenient for users to observe the test situation. There is a stainless steel ruler attached to the outside of the box, which can visually see the current water level.