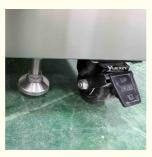

Universal casters are mounted on the bottom, which has good load-bearing and easy to move and fix the equipment.