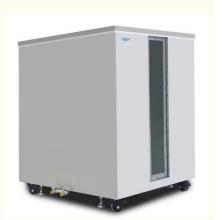

# Automatic 1200L Water Immersion Test Chamber Touch Control For IPX7

# **Product Specification**

Inner Dimension: Approx W 800×D 800×H 1500 (mm)

Volume: About 1200L

IP Grade: IPX7
Steel Ruler Accuracy: 1mm
Test Depth: ≤1.1m

Merchandise Title: Immersion Soaking Test Chamber , IPX7

Waterproof Immersion Soaking Test

Chamber

Material: 304 Stainless SteelControl: Electric Hoist Control

• Electric Hoist Movement: Automatic Translation And Lifting

Highlight: Touch Control Water Immersion Test Chamber,

The chassis is made of 304 stainless steel, which is firm and durable. The double-layer structure is adopted, and the inner layer is welded with reinforcing ribs to ensure the reliability of the water tank.

The external toughened glass window is convenient for users to observe the test situation. There is a stainless steel ruler attached to the outside of the box, which can visually see the current water level.

Universal casters are mounted on the bottom, which has good load-bearing and easy to move and fix the equipment.