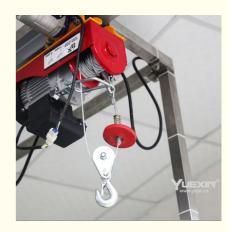

There is a mobile lifting device on the top, which can lower the hanging basket to the outside and below the box. After the sample is installed, it can be moved into the box. There is no need for the user to lift and place the sample, which reduces the difficulty of taking and placing the sample.

#### The main Technical data:

| Item                                   | Specification                  |
|----------------------------------------|--------------------------------|
| Water depth range                      | 0-1100mm                       |
| Water level display mode               | Steel ruler, horizontal visual |
| Steel Ruler Accuracy                   | 1mm                            |
| Window size                            | Approx W200×H1100mm            |
| Window thickness                       | 12mm                           |
| Horizontal movement <sup>4</sup> range | ≤500mm                         |

| Vertical lift height          | ≤1300mm                 |
|-------------------------------|-------------------------|
| Outer diameter of inlet pipe  | Ø 28mm                  |
| Water level adjustment method | Manual adjustment valve |