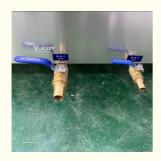

#### The main Technical data:

| Item                                   | Specification                  |
|----------------------------------------|--------------------------------|
| Water depth range                      | 0-1100mm                       |
| Water level display mode               | Steel ruler, horizontal visual |
| Steel Ruler Accuracy                   | 1mm                            |
| Window size                            | Approx W200×H1100mm            |
| Window thickness                       | 12mm                           |
| Horizontal movement <sup>4</sup> range | ≤500mm                         |

| Vertical lift height          | ≤1300mm                 |
|-------------------------------|-------------------------|
| Outer diameter of inlet pipe  | Ø 28mm                  |
| Water level adjustment method | Manual adjustment valve |