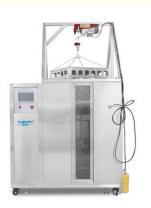

# Touch Type 1200L Rain Test Chamber With Electric Hoist For IPX5 IPX6 IPX7

### Touch Type 1200L Rain Test Chamber with Electric Hoist for IPX5 IPX6 IPX7

#### Product characteristics:

This IPX5-7 rain test chamber, equipped with an electric hoist and a basket measuring W800×D800×H400mm, effortlessly lifts and transports goods and accommodates samples, minimizing manual labor costs and enhancing testing efficiency.