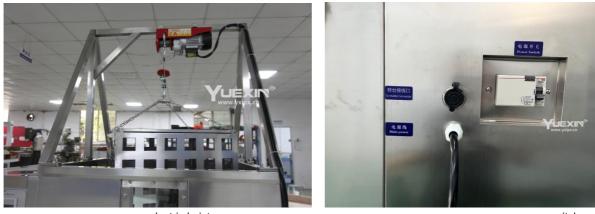

#### **Detail images:**

electric hoist

power switch

#### Product characteristics:

This IPX5-7 rain test chamber, equipped with an electric hoist and a basket measuring W800×D800×H400mm, effortlessly lifts and transports goods and accommodates samples, minimizing manual labor costs and enhancing testing efficiency.