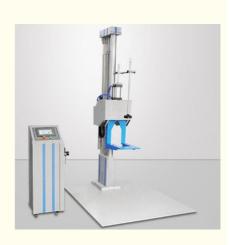

#### Machine structure:

The Drop Test Machine is a precision instrument designed for simulating the harsh conditions products may encounter during shipping, handling, and accidental drops. This precision instrument enables comprehensive testing of a wide range of products, from consumer electronics to industrial components, by precisely controlling the height, angle, and speed of the drop. With its durability, efficiency, and ease of maintenance, the Drop Test Machine is an indispensable tool for manufacturers striving for product excellence.

The single-wing drop test machine can perform free drop test on the surface, corner and edge of the package. This machine adopts a single-arm structure, with electric reset, electric control drop and electric lifting device. The hydraulic buffer device greatly improves the service life, stability and safety of the machine. Single-arm setting, convenient for placing products.

The angle error between the impact surface and the bottom plane of the drop angle is less than or equal to 5°. Controller: 7-inch touch screen + PLC, can be Switch between Chinese and English.