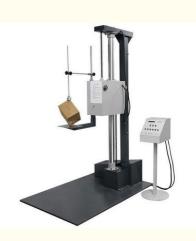

#### Machine structure:

The Drop Test Machine is a precision instrument designed for simulating the harsh conditions products may encounter during shipping, handling, and accidental drops. This precision instrument enables comprehensive testing of a wide range of products, from consumer electronics to industrial components, by precisely controlling the height, angle, and speed of the drop. With its durability, efficiency, and ease of maintenance, the Drop Test Machine is an indispensable tool for manufacturers striving for product excellence.

The single-wing drop test machine can perform free drop test on the surface, corner and edge of the package. This machine adopts a single-arm structure, with electric reset, electric control drop and electric lifting device. The hydraulic buffer device greatly improves the service life, stability and safety of the machine. Single-arm setting, convenient for placing products.

The angle error between the impact surface and the bottom plane of the drop angle is less than or equal to 5°. Controller: 7-inch touch screen + PLC, can be Switch between Chinese and English.